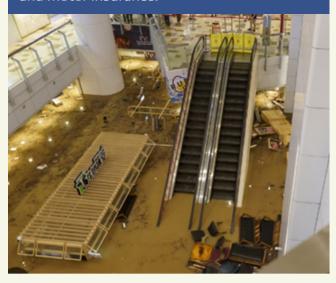

## PAY ATTENTION ON INCREASE IN PREMIUM AND POLICY EXCESS AFTER A NATUAL CATASTROPHE

8 Sep floods estimated to lead to insurance claims of more than USD395m. Whenever a huge number of insurance claims is made for a natural catastrophe, cost of insurance is set to rise next year.

As a insured, please pay attention to:

- increase in renewal premium
- higher water damage excess especially for insured location at lower ground floor

Affected classes of insurance might be Property insurance, business interruption, and motor insurance.