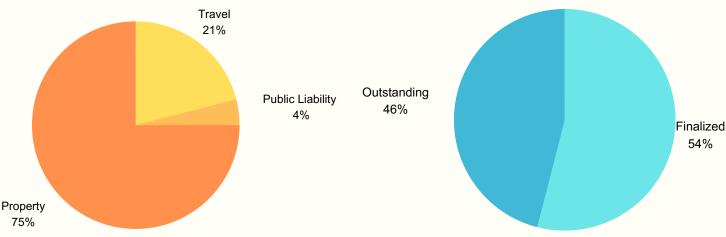

Cosmos has successfully resolved almost half of the claims within a month. Our claim team has

**Status of Claim Cases** 

- expert claims handling
- navigating complex claim
- efficient claims resolution