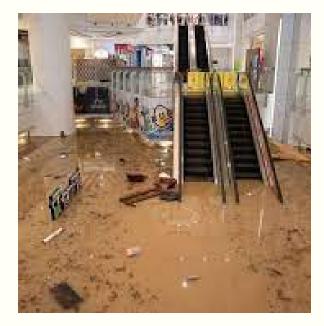

## DIRECT MARKETING DIVISION

Top News Hot News

<u>Hong Kong:</u> 8 Sep floods estimated to lead to insurance claims of more than US\$395m

HK Businesses and vehicles owners might face higher insurance premiums in future. According to HK insurance market news, "whenever a huge number of insurance claims is made for a natural catastrophe, the reinsurance companies will increase the charge for reinsurance with the direct insurers and, hence, the cost of insurance is set to rise next year."