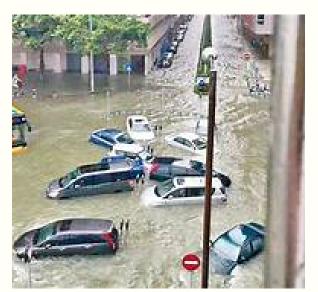

## DIRECT MARKETING DIVISION

Top News Hot News

<u>Hong Kong:</u> 8 Sep floods estimated to lead to insurance claims of more than US\$395m

HK Businesses and vehicles owners might face higher insurance premiums in future. According to HK insurance market news, "whenever a huge number of insurance claims is made for a natural catastrophe, the reinsurance companies will increase the charge for reinsurance with the direct insurers and, hence, the cost of insurance is set to rise next year."