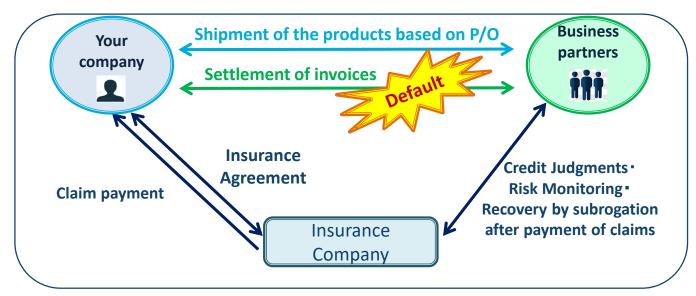

Recently, the need for credit management and debt protection for existing and new clients in the transportation industry has increased dramatically.

With **TRADE CRREDIT INSURANCE** you can strengthen your risk management, avoid bad debts and recover from losses.